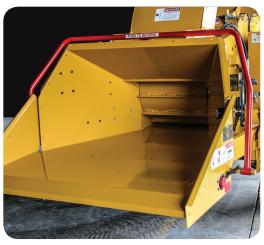

| 108"         | 274.3 cm          |
| Rotation                                | 360°         | 360°              |
| Feed Wheel Diameter                     | 20"          | 50.8 cm           |



130 hp GM Gasoline Engine



#### **RAYCO Manufacturing, Inc.**

4255 E Lincoln Way Wooster, Ohio 44691-8601 USA Phone: 330.264.8699 Fax: 330.264.3697 raycomfg.com

### **FEATURES**

- 130 hp GM Gasoline Engine
- 15"H x 22"W Throat Opening
- 4-Knife Chipper Drum 30" Dia x 22" Wide
- Planetary Feed Wheel Drive Motor
- 20" Diameter Feed Wheel
- Hydraulic Feed Wheel Lift and Crush
- Touch and Go Downpressure System
- Clutchless PTO
- VersaFeed Automatic Feed Control
- X-Charge Discharge System
- Folding Infeed Table
- Easily Removable Belt Guard Door
- 7,000 lb Leaf Spring Axle w/Electric Brakes



15"H x 22"W Throat Opening