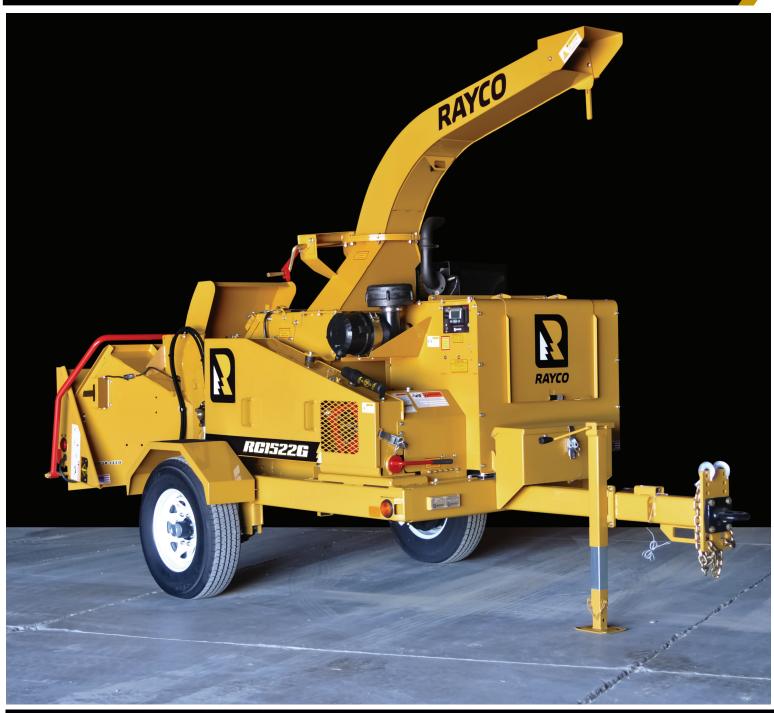

## **RC1522G BRUSH CHIPPER**

The 15" capacity RC1522G chipper is an economical solution for daily chipping needs, offering an excellent combination of chipping power, large feed opening, and easy maintenance. At the heart of the machine is a 130 hp gasoline engine powering a 30-inch diameter x 22-inch wide, 4-knife chipper drum. The feed system utilizes a 20-inch diameter feed wheel with planetary drive motor to pull in stubborn brush and limbs. The chipper's throat is a full 15-inches high x 22-inches wide straight through to the drum, with no neck-downs behind the feed wheel. Rayco's exclusive X-Charge discharge system utilizes an outboard fan system provide extra discharge velocity and reduce plugging. The clutchless PTO drive eliminates traditional clutches and reduces maintenance, while an easy-open belt guard allows belt access without tools.

### **FEATURES**

- 130 hp GM Gasoline Engine
- 15"H x 22"W Throat Opening
- 4-Knife Chipper Drum 30" Dia x 22" Wide
- Planetary Feed Wheel Drive Motor
- 20" Diameter Feed Wheel
- Hydraulic Feed Wheel Lift and Crush
- Touch and Go Downpressure System
- Clutchless PTO
- VersaFeed Automatic Feed Control
- X-Charge Discharge System
- Folding Infeed Table
- Easily Removable Belt Guard Door
- 7,000 lb Leaf Spring Axle w/Electric Brakes